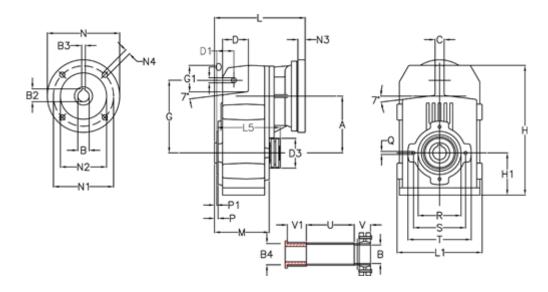

## **Data Sheet**

Article number: 29560206198230

Description: Shaft mounted gear A202QF30-61,9-P80B5

## **Measures**

| A = 125.00 | D1 = 40.0 | l5 = 182.0  | P1                                  | = 3.0   | V :  |
|------------|-----------|-------------|-------------------------------------|---------|------|
| B = 30     | d3 = 83   | M = 120.0   | Q                                   | = M8x15 | V1 : |
| B1 = 19    | G = 160   | N = 200     | R                                   | = 95    |      |
| B2 = 21.8  | G1 = 58.0 | N1 = 165    | S                                   | = 115   |      |
| B3 = 6     | H = 286.0 | N2 = 130    | Т                                   | = 140   |      |
| B4 = 30    | H1 = 92.5 | N4 = M10x20 | Tightening torque Nm adapter bushin | g = 6.0 |      |
| C = 20     | L = 217.0 | O = 11      | Tightening torque Nm shrink disc    | = 7.0   |      |
| D = 57.0   | L1 = 188  | P = 5.0     | U                                   | = 104.5 |      |
|            |           |             |                                     |         |      |